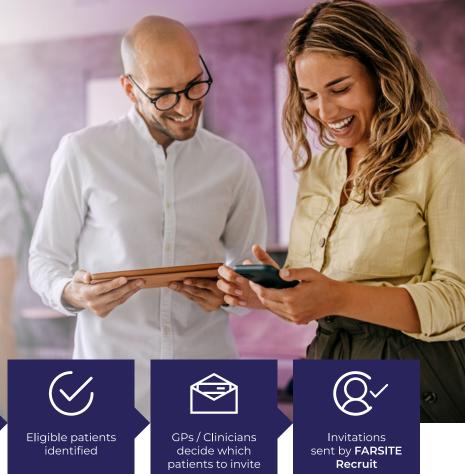

#### Rapid recruitment

FARSITE is proven to accelerate the end-to-end recruitment process, improving recruitment conversion, lowering screen failure rates and ensuring successful follow up rates, with patient confidentiality maintained throughout.1

**30**%

Consistently achieving a 30% average patient conversion rate

20,000+

With **20,000+** patients recruited 3%

And, less than 3% of patients withdrawing